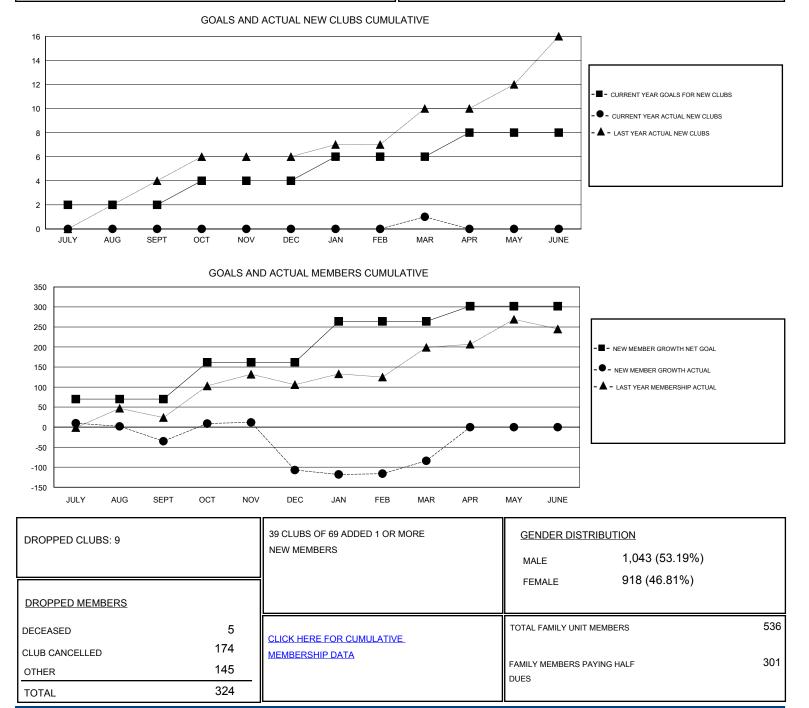

## LOCATION PHILIPPINES

GMT CA

| Clubs                 |               |           |               | Members               |                                                                |                                                              |                                                    |
|-----------------------|---------------|-----------|---------------|-----------------------|----------------------------------------------------------------|--------------------------------------------------------------|----------------------------------------------------|
| RESULTS FOR 2016-2017 |               |           |               | RESULTS FOR 2016-2017 |                                                                |                                                              |                                                    |
| QUARTER               | NEW CLUB GOAL | NEW CLUBS | DROPPED CLUBS | QUARTER               | NEW MEMBER GROWTH<br>NET GOAL (not reinstated<br>or transfers) | NEW MEMBER<br>GROWTH ACTUAL (not<br>reinstated or transfers) | DROPPED<br>MEMBERS ACTUAL<br>(including transfers) |
| JULY/AUG/SEPT         | 2             | 0         | 2             | JULY/AUG/SEPT         | 70                                                             | 60                                                           | 95                                                 |
| OCT/NOV/DEC           | 2             | 0         | 6             | OCT/NOV/DEC           | 92                                                             | 108                                                          | 180                                                |
| JAN/FEB/MAR           | 2             | 1         | 1             | JAN/FEB/MAR           | 102                                                            | 72                                                           | 49                                                 |
| APR/MAY/JUNE          | 2             | 0         | 0             | APR/MAY/JUNE          | 38                                                             | 0                                                            | 0                                                  |